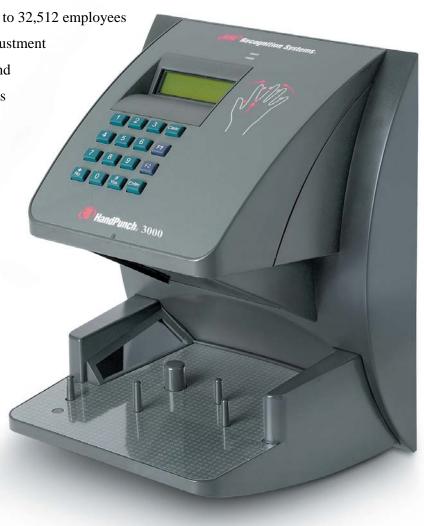

## Biometric HandPunch 3000 Clock Terminal

- Available with Serial (Direct) or optional Modem (Phone) or Ethernet (TCP/IP) communications
- Visual Lights and Digital Display confirm successful punch transactions
- Lithium Battery to Keep Punch Data Safe During Power Loss

• 512 employee capacity—upgradeable to 32,512 employees

• Automatic Daylight Saving Time Adjustment

Verification time takes only one second

Memory stores up to 5120 transactions

- Optional Operational Battery Backup
- No need for Time Cards or Badges
- 2 User Definable Function Keys
- Eliminates Buddy Punching
- One Year Warranty